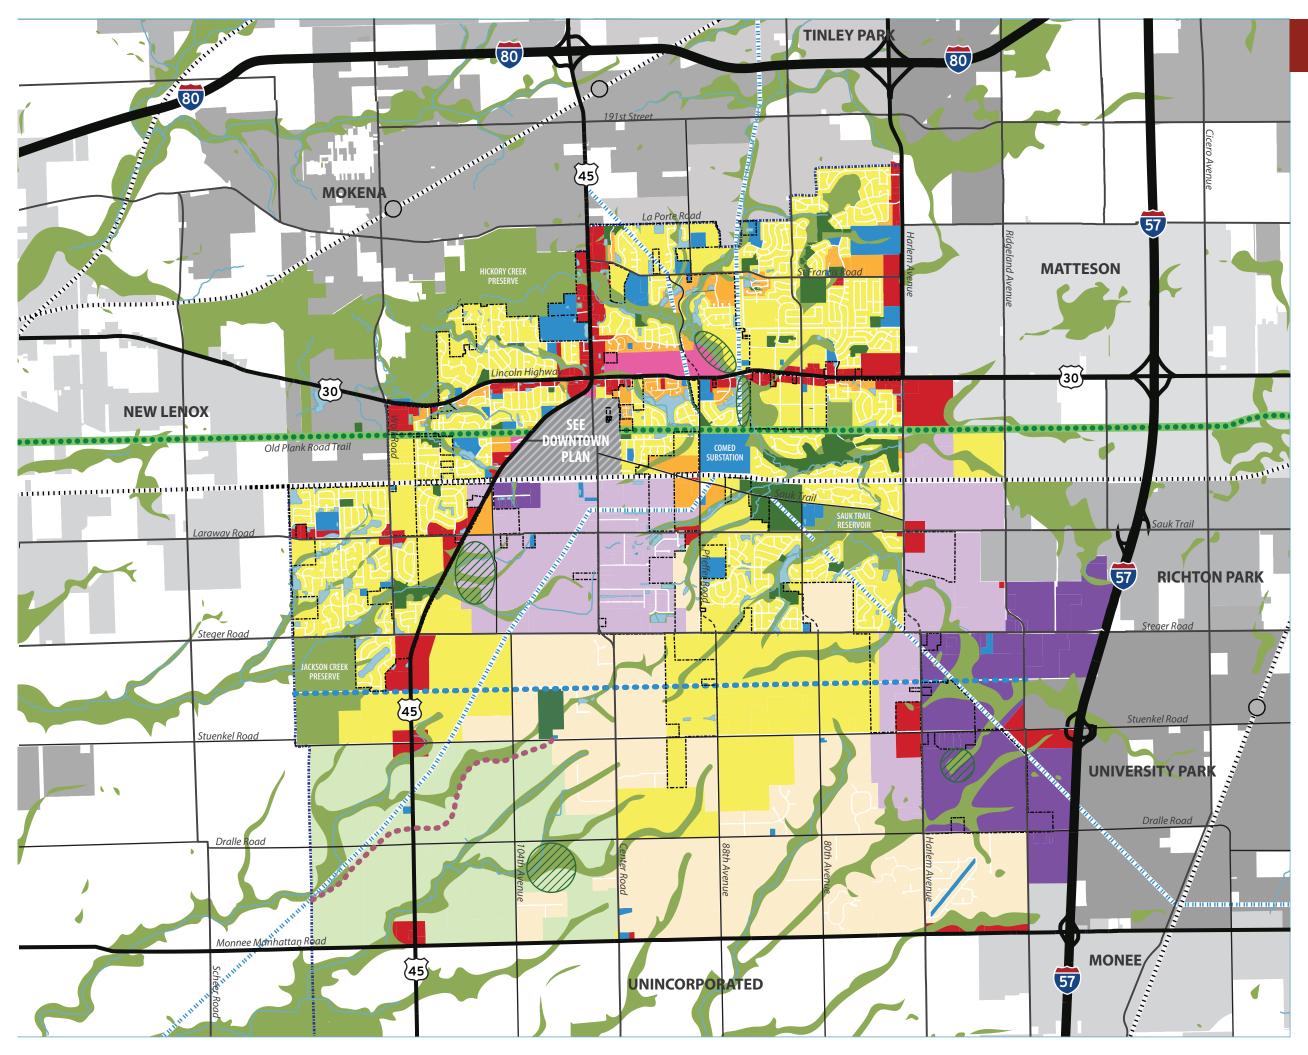

# **FUTURE LAND USE MAP**

### LAND USE

- Agriulture
- Rural Residential
- Single-Family Detached Residential
- Single-Family Attached Residential
- General Commercial
- Mixed-Use
- Business Park
- Industrial
- Public Institutional / Utility
- Parks / Open Space

### ENVIRONMENTAL

- ••••• Old Plank Road Trail
  - Streams/Creeks
- Detention & Retention Ponds
- Environmental Conservation
- Open Space Opportunity
- •••• Pipeline Right-of-Way (Potential Recreational Path)
- •••• Midewin Access Corridor (Potential Recreational Path)

## PLANNING

- ----- Village Boundary
- Planning Boundary Agreement

#### TRANSPORTATION & UTILITY

- Local Roadways
- Minor Roadways
- Major Roadways
- Expressways
- Rail Lines
- Metra Stations
- Utility ROW

Scale in Miles

2